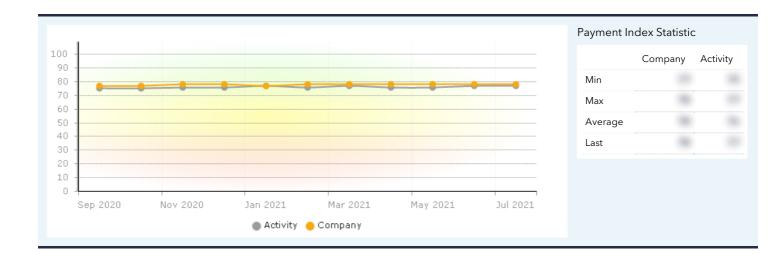

## **Payment Index**

#### **PAYMENT INDEX**

7/31/2020 - 7/31/2021 Company settles payments up to 7 days past due.

### NOTE

The database contains only those Slovenian invoices that are accesible to database owner. Figures are based on all paid invoices from the database.

Payment index is calculated as weighted average of days between settlement date and value date. The weights are based on the amount of payments.

| Payment index | Description                                     |
|---------------|-------------------------------------------------|
| 81 - 100      | Company anticipates.                            |
| 80            | Company pays promtly on due.                    |
| 75 - 79       | Company settles payments up to 7 days past due. |
| 70 - 74       | Company pays slow to 15 days past due.          |
| 50 - 69       | Company pays slow to 30 days past due.          |
| 40 - 49       | Company pays slow to 60 days past due.          |
| 31 - 39       | Company pays slow to 90 days past due.          |
| 20 - 30       | Company pays slow to 120 days past due.         |
| 0 - 19        | Company pays over 120 days past due.            |
| N/A           | No Data                                         |
|               |                                                 |